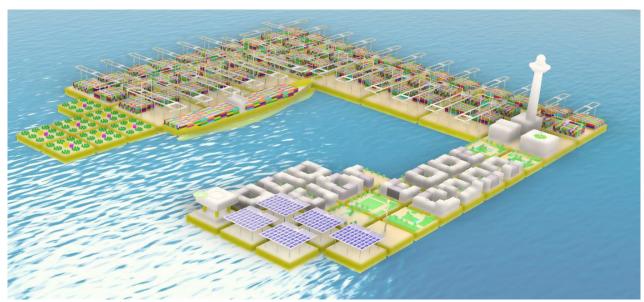

## 7. Visual impressions of the island demonstration

In the following, impressions from the demonstration of the integrated Space@Sea-island are given. The scaled model was developed and realized in Task 10.4, described in [1].

Figure 7-1: CAD Visualization of the planned integrated demonstrator model [1]

Figure 7-2: Photo of the realized integrated demonstrator model